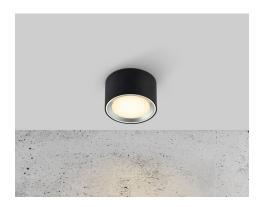

## **Fallon**

Item number: 47540103 Black EAN: 5701581445888

Packaging unit 3
Material: Metal/Plastic
IP20, Class 2 (Double isolated), 230V
LED MODUL, Light source incl. 8,5w led
Parallel connection possible