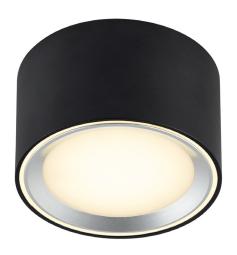

## **Fallon**

Item number: 47540103 Black EAN: 5701581445888

Packaging unit 3
Material: Metal/Plastic
IP20, Class 2 (Double isolated), 230V
LED MODUL, Light source incl. 8,5w led
Parallel connection possible

## Lightsource info (pr. lightsource)

Lumen: 500 Lumen/Watt: 58,8 Lifetime: 20000 On/Off: 20000

Colour temperature: 2700K

RA: 80

Beam angle: 110° Dimmable: No

Energy class A

LED surface mounted downlight for the ceiling – includes integrated LED and 4-step MoodMaker function. Change between 4 different lighting settings using a conventional light switch.