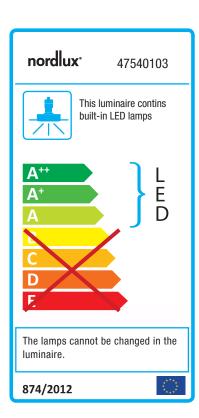

## **Fallon**

Item number: 47540103 Black EAN: 5701581445888

Packaging unit 3
Material: Metal/Plastic
IP20, Class 2 (Double isolated), 230V
LED MODUL, Light source incl. 8,5w led
Parallel connection possible

Area: Indoor

Energy class A++ - A